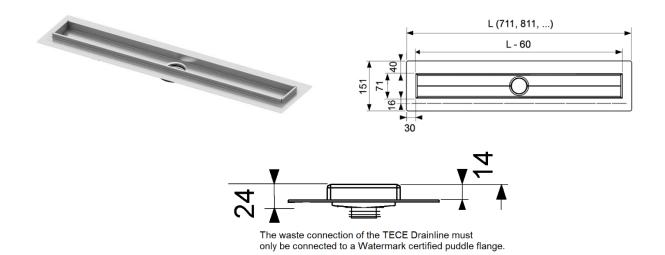

## **Installation information**

- TECEdrainlines have a centre waste outlet
- The waste outlet has a black rubber seal which fits an 80mm puddle flange and 80mm waste fitting
- The TECEdrainline is supplied with TECE Seal System use of this seal system is optional depending on the installers preferred method of water proofing.
  - o If the installer prefers to Waterproof over the screed and puddle flange, then the TECE Seal System should not be used.
  - Alternatively if a puddle flange has not been used then TECE Seal System may be used when water proofing the TECEdrainline and screed.
- Surrounding the TECEdrainline on the tiling flange is an adhesive for the TECE Seal System, the protective covering must be removed prior to installing the Seal System or floor covering.