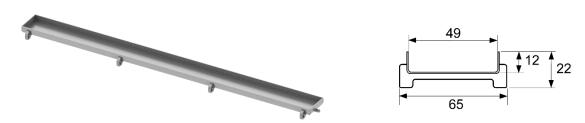

## **TECEdrainline installation information**

## **Shower Channel**



## Tile insert



## **Installation information**

- TECEdrainlines have a centre waste outlet
- The waste outlet has a black rubber seal which fits an 80mm puddle flange and 80mm waste fitting
- The TECEdrainline is supplied with TECE Seal System use of this seal system is optional depending on the installers preferred method of water proofing.
  - o If the installer prefers to Waterproof over the screed and puddle flange, then the TECE Seal System should not be used.
  - Alternatively if a puddle flange has not been used then TECE Seal System may be used when water proofing the TECEdrainline and screed.
- Surrounding the TECEdrainline on the tiling flange is an adhesive for the TECE Seal System, the protective covering must be removed prior to installing the Seal System or floor covering.

Should you re